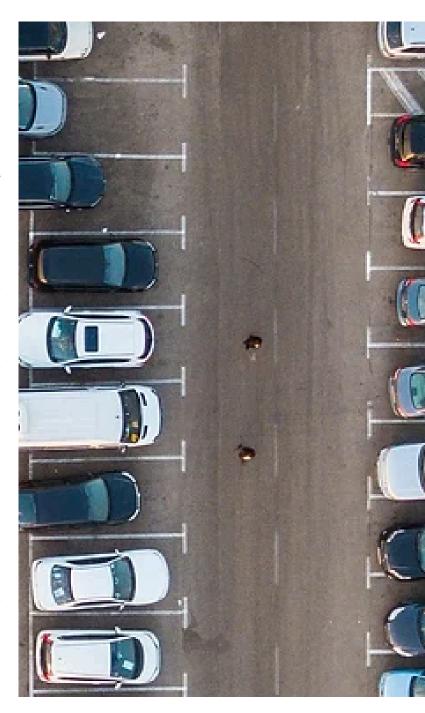

#### **PPS Unique ANPR Individual Bay Monitoring**

PPS provide an ANPR managed individual bay monitoring system ensuring your specialised bays are not abused by unauthorised vehicles.